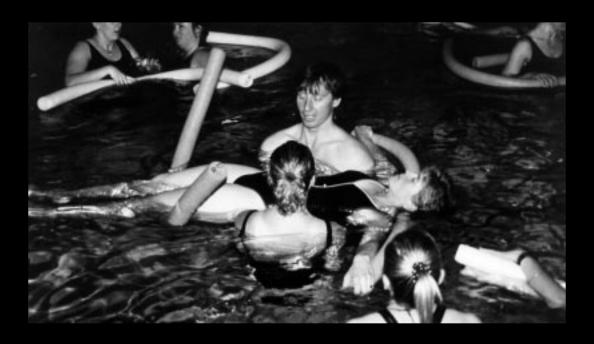

# AQUATIC POST REHABILITATION PREP COURSE

The diagnosis of chronic diseases such as Diabetes, Arthritis, Multiple Sclerosis, Parkinson's and Cancer used to be followed by advice to 'take it easy' and rest. Research confirms that exercise can strengthen the immune system and promote healing. Certain conditions and special populations respond best to activity in an aquatic environment. In the classroom and the pool, this comprehensive prep course sets the stage for future learning through exploration of the following:

- Introduction to Aquatic Post Rehabilitation
- Philosophical Approach integration of mind, body and spirit
- Physiological effects of immersion from a post rehab perspective and the Healing Power of Movement in Water
- Benefits of aquatic physical activity, for certain special populations and the treatment of a number of chronic diseases
- Indications and Contraindications
- Phases of Rehabilitation (I, II, III, IV), Characteristic Symptoms, Corresponding Goals and Advantages of Water: Pain Cycle, Healing Cycle
- Team Approach to Healing, Building Your Business
- Risk Management Strategies, Screening, Insurance, Facility Considerations

#### Agenda - Fri. Sept. 10th 2004 from 8:30 - 16:30

8:30 - 10:45: Theory in Classroom

10:45 - 11:00: Break

11:00 - 12:00: Participation in a Therapy Pool Session 12:00 - 13:00: Observation of 'real' therapy class 13:00 - 14:00: Lunch provided - nutritional & plentiful